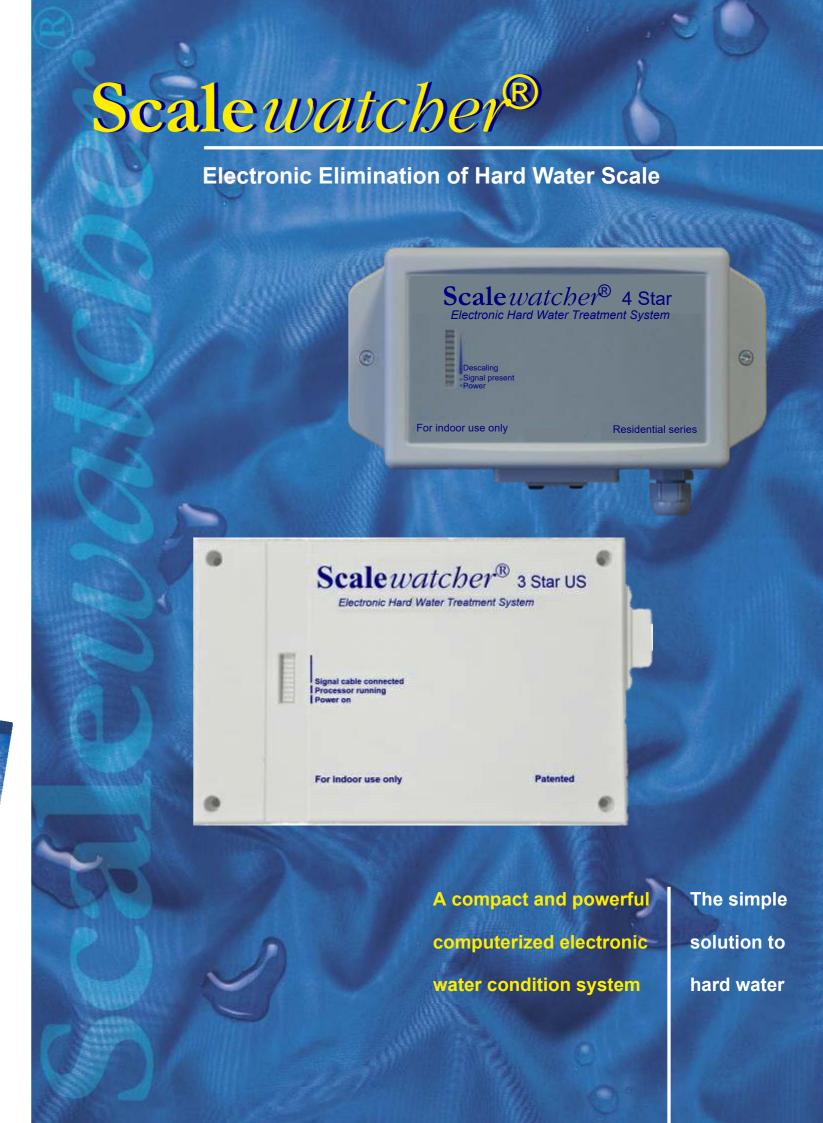

### Four models for private houses.

Nano: Small house, municipal water 3 Star: Large house, municipal water 4 Star: Large house, municipal and well water 5 Star: Large house, Weather proof. Suitable for municipal and well water.

### **Controls and Indicators**

All units are fitted with indicators for mains power and descaling signal.