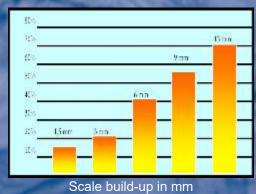

### **Calcification causes high costs** due to:

- Increased usage of soap and detergents.
- Malfunctions in washing machines, dishwashers and other appliances in bathroom and kitchen.
- Heating scale wastes money, just ¼ inch (6 mm.) Of scale in a hot water cylinder increases your energy costs by 40%!

### Costs of scale build-up in hot water systems.

Percentage increase in fuel costs due to scale build-up in an average residential water system.